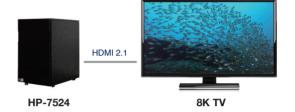

#### **Product Outline**

Tamazone Player is an 8K player that plays back 8K HEVC files.

Compatible with HDMI 2.1 and DisplayPort 1.4 outputs, it can be combined with 8K projectors, commercially available 8K monitors and

TVs to achieve high-definition 8K content display at low cost.