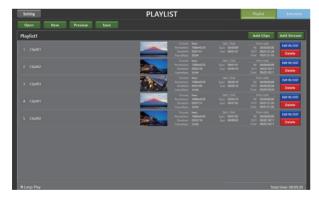

#### **Features**

- Compatible with playing back 8K HEVC files
  - · Compatible with HDMI 2.1 and DisplayPort 1.4 outputs
  - \*Select one
  - · Drag-and-drop to register a playlist of mp4 files
  - · Schedule Playback and Loop Playback of Playlists
  - · Support real-time decoding
  - 8K streaming playback such as RTP and HLS in real time

**Playlist Screen** 

Schedule Screen