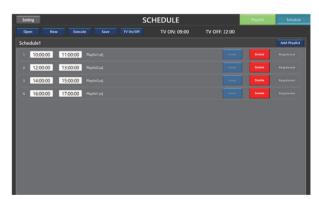

#### **Features**

- Compatible with playing back 8K HEVC files
  - · Compatible with HDMI 2.1 and DisplayPort 1.4 outputs
  - \*Select one
  - · Drag-and-drop to register a playlist of mp4 files
  - · Schedule Playback and Loop Playback of Playlists
  - · Support real-time decoding
  - 8K streaming playback such as RTP and HLS in real time

**Playlist Screen** 

Schedule Screen