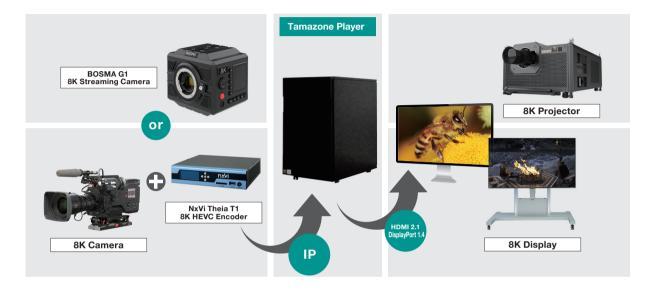

#### **Product Outline**

Tamazone Player is an 8K player that plays back 8K HEVC files.

Compatible with HDMI 2.1 and DisplayPort 1.4 outputs, it can be combined with 8K projectors, commercially available 8K monitors and

TVs to achieve high-definition 8K content display at low cost.

#### **Features**

- Compatible with playing back 8K HEVC files
  - · Compatible with HDMI 2.1 and DisplayPort 1.4 outputs
  - \*Select one
  - · Drag-and-drop to register a playlist of mp4 files
  - · Schedule Playback and Loop Playback of Playlists
  - · Support real-time decoding
  - 8K streaming playback such as RTP and HLS in real time

#### **Use Scene**

- 8K Signage
  - → 8K signage environment can be constructed using functions such as schedule playback and loop playback
  - → Playlist and playback time control can be easily set by using the UI.
- Content Quality Check
  - → Optimized for quality checking by playing back HEVC files as specified by ARIB file-sharing format standards (ARIB STD-B77)
  - → 8K signage environment can be constructed using functions such as schedule playback and loop playback
- 8K live transmission
  - → Play 8K streams sent from remote locations in real time for 8K distribution such as events
  - → Decodes high-definition 8K video transmitted from the content server