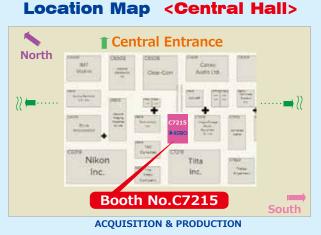

ASTRODESIGN will exhibit at "NAB 2019" for 4 days from April 8th to 11th, 2019, Las Vegas, USA. We plan to introduce our latest applications applying high-speed signal processing technology.