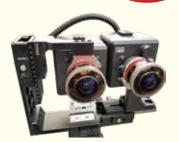

#### **8K Stereo VR**

Real-time live stereo VR live using two 8K cameras. 8KVR video in high resolution and no stitching is expected to be utilized in various fields such as entertainment and simulation.