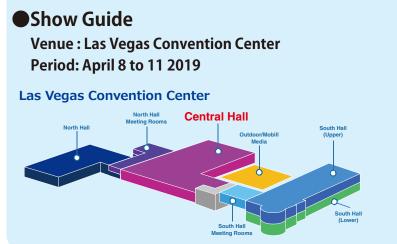

ASTRODESIGN will exhibit at "NAB 2019" for 4 days from April 8th to 11th, 2019, Las Vegas, USA. We plan to introduce our latest applications applying high-speed signal processing technology.

# Las Vegas, NV Exhibits April 8 - 11

http://www.nabshow.com/