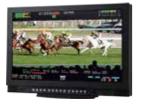

Full HD High Resolution Electronic ViewFinder

4K Waveform Monitor WM-3206

Audio Monitor / loudness meter AM-3807-A

4K waveform monitor, model WM-3206, receives 4K video inputs and can display: picture, waveform, vector, histogram, etc. for 4K video quality control.

## 4K Waveform / Monitor

4K Waveform Monitor

4K waveform monitor, model WM-3206 receives 4K video input and display picture, waveform, vector, histogram,

etc for 4K video quality control. It is suitable for following applications.