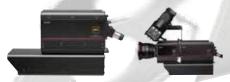

## 8K/4K, Product lineup **Application Map**

UHDTV 8K camera head AH-4800

CCU for the UHDTV 8K camera head This unit provides DG-SHV output support for 8K, 4K, and HD outputs with

UHDTV 8K SSD Recorder HR-7512-C

UHDTV 8K Optical transmission device head adapter

This camera head adapter is used for transmitting video signals from the UHDTV 8K camera head to a CCU via fiber optic camera cables capable of long distances

It can supply power to the camera head, as well as receive and transmit; audio, tally light, intercom, microphone, lens control and video return signals

Recorder with up to 16TB storage capacity for recording and play back of uncompressed material.