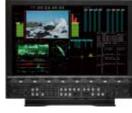

## 4K Waveform / Monitor

4K Waveform Monitor

4K waveform monitor, model WM-3206 receives 4K video input and display picture, waveform, vector, histogram,

etc for 4K video quality control. It is suitable for following applications.

Full HD High Resolution Electronic ViewFinder

4K Waveform Monitor WM-3206

Audio Monitor / loudness meter AM-3807-A

4K waveform monitor, model WM-3206, receives 4K video inputs and can display: picture, waveform, vector, histogram, etc. for 4K video quality control.