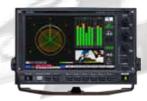

Full HD High Resolution Electronic ViewFinder

4K Waveform Monitor WM-3206

Audio Monitor / loudness meter AM-3807-A

4K waveform monitor, model WM-3206, receives 4K video inputs and can display: picture, waveform, vector, histogram, etc. for 4K video quality control.

## 4K Waveform / Monitor

4K Waveform Monitor

4K waveform monitor, model WM-3206 receives 4K video input and display picture, waveform, vector, histogram,

etc for 4K video quality control. It is suitable for following applications.