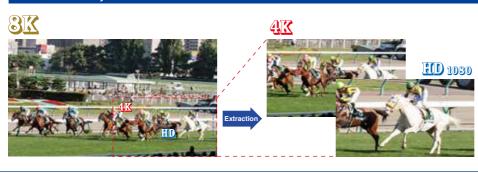

## 8K to 4K, 4K to HD Extractor

#### UHDTV 8K Extraction / Down Converter

#### SC-8202 Features

- Suppporting UHDTV 8K Dual Green format
   Down conversion from 8K to 4K
- Extraction from 8K to 4K at fixed position
- Extraction from 8K to HD at desired position by 1pixel/1line step

#### 4K to HD Extractor

#### Features

- 4K to Full HD extraction at desired position, down convert, various split modes, color correction, format and frame rate conversion
- 3G/HD-SDI(with 2Si), HDMI(Ver.2.0, 4K/60p 4:2:0), Interface Conversion