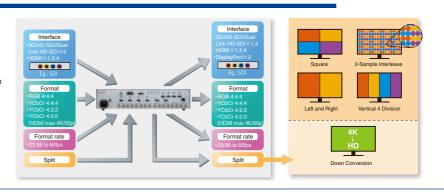

## 8K to 4K, 4K to HD Extractor

#### UHDTV 8K Extraction / Down Converter

#### SC-8202 Features

- Suppporting UHDTV 8K Dual Green format
   Down conversion from 8K to 4K
- Extraction from 8K to 4K at fixed position
- Extraction from 8K to HD at desired position by 1pixel/1line step

#### 4K to HD Extractor

#### Features

- 4K to Full HD extraction at desired position, down convert, various split modes, color correction, format and frame rate conversion
- 3G/HD-SDI(with 2Si), HDMI(Ver.2.0, 4K/60p 4:2:0), Interface Conversion

## **4K Interface Converter**

· 4096×2160 · 2048×1080

Interface Converter SD-7070

- ◆ 3G/HD-SDI(with 2Si), HDMI(Ver.2.0, 4K/60p 4:2:0), DisplayPort(4K/60p) Interface Conversion
- Format and Frame rate conversion, various split modes, color correction